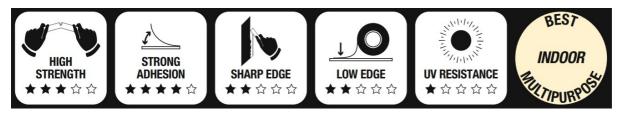

#### **Product properties**

Standard masking tape with good adhesion and working properties for simple indoor renovation and painting tasks.

- · Perfect for less demanding painting tasks
- . Good for fixing covering materials
- Good adhesion

#### **Product use**

Used for simple indoor renovation and painting tasks. Has good adhesion on smooth and slightly rough surfaces.

#### **Useful Information**

Base material: Crepe Adhesive: Natural rubber Thickness (mm): 0,16

Tensile Strenght (N/10mm): 26

Adhension to stainless steel (N/10mm): 3 Temperature Resistance: Up to 85 degrees C

UV resistance (days): 0 Shelf life: 12 months